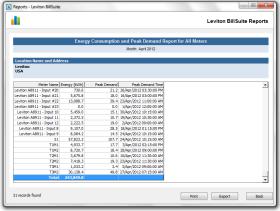

#### **KEY FEATURES**

- Monitor energy consumption of each tenant or whole building on a 24x7 basis
- Meters can be in a basement, wire closet or individual unit
- Billing of each tenant from the convenience of your PC
- Monthly and periodic billing reports for any or all meters
- Energy profile to identify peak demand and energy wastage

# Real-time Energy Data Monitoring

BillSuite generates individual bills for user definable dates by using data automatically downloaded from the Leviton metering system.