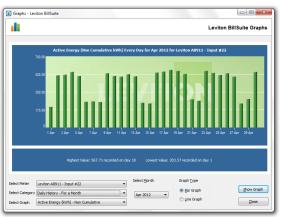

# Real-time Energy Data Monitoring

BillSuite generates individual bills for user definable dates by using data automatically downloaded from the Leviton metering system.

## **Energy Usage Analysis for Energy Management**

Energy Management is the key to smart energy use and cost control. It consists of collecting, storing, analysing and reporting data to give end users the information they need to make smart, effective energy decisions.