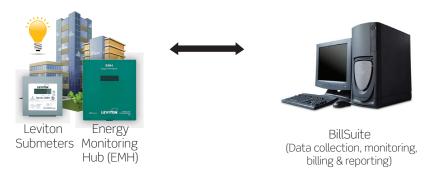

# Measure. Monitor. Manage. Bill.

BillSuite is a PC based software program that provides individual tenant billing capabilities to ensure accurate and complete recovery of tenant energy costs. BillSuite provides graphical profiling of interval data, generates charts and graphs of consumption and demand data. This software solution automates the tenant billing process by eliminating manual meter readings for simplified, more accurate measurement and verification.

### How Leviton BillSuite Works

Simple, Effective, Turn Key Solution to Monitor & Bill Energy Usage

- Leviton submetering systems record real-time kWh and kW consumption data
- BillSuite software is a customer owned, PC based licensed software program, without recurring fees for continued use
- BillSuite collects data, generates individual tenant bills using customizable utility rates, and provides graphing and trending capabilities
- Other submeters such as gas, water, BTU, etc. can be added to tenant bill