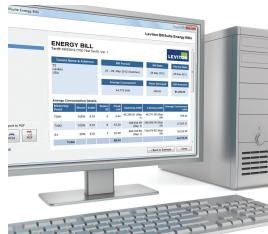

# Measure. Monitor. Manage. Bill.

BillSuite is a PC based software program that provides individual tenant billing capabilities to ensure accurate and complete recovery of tenant energy costs. BillSuite provides graphical profiling of interval data, generates charts and graphs of consumption and demand data. This software solution automates the tenant billing process by eliminating manual meter readings for simplified, more accurate measurement and verification.

# Real-time Energy Data Monitoring

BillSuite generates individual bills for user definable dates by using data automatically downloaded from the Leviton metering system.

## Powerful & Flexible Tenant Billing

Very powerful and flexible billing system—intuitive and fully customizable with custom billing tariffs.