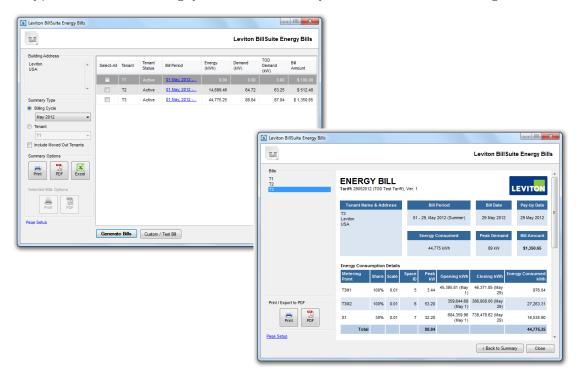

# Measure. Monitor. Manage. Bill.

BillSuite is a PC based software program that provides individual tenant billing capabilities to ensure accurate and complete recovery of tenant energy costs. BillSuite provides graphical profiling of interval data, generates charts and graphs of consumption and demand data. This software solution automates the tenant billing process by eliminating manual meter readings for simplified, more accurate measurement and verification.

## Powerful & Flexible Tenant Billing

Very powerful and flexible billing system—intuitive and fully customizable with custom billing tariffs.