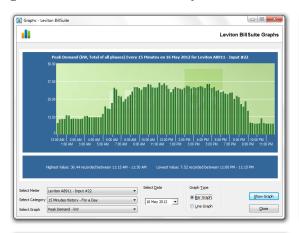

# Real-time Energy Data Monitoring

BillSuite generates individual bills for user definable dates by using data automatically downloaded from the Leviton metering system.

## **Energy Usage Analysis for Energy Management**

Energy Management is the key to smart energy use and cost control. It consists of collecting, storing, analysing and reporting data to give end users the information they need to make smart, effective energy decisions.