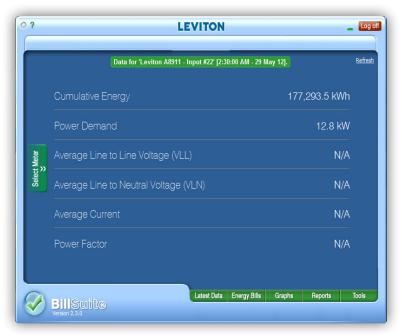

# Real-time Energy Data Monitoring

BillSuite generates individual bills for user definable dates by using data automatically downloaded from the Leviton metering system.

## **Energy Usage Analysis for Energy Management**

Energy Management is the key to smart energy use and cost control. It consists of collecting, storing, analysing and reporting data to give end users the information they need to make smart, effective energy decisions.