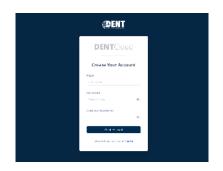

### **EASY SETUP FOR QUICK DATA ACCESS**

CREATE YOUR CLOUD ACCOUNT
Go to https://dentcloud.io and create an account with just an email address and password.

ADD A METER TO YOUR ACCOUNT
Use the serial number and unique activation code from the meter, to "adopt" the meter into your account.