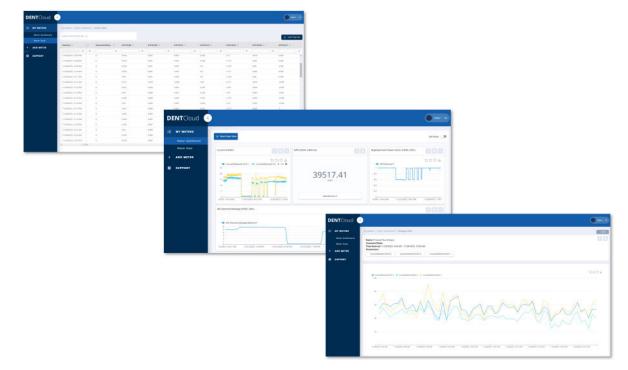

ACCESS YOUR METER'S LIVE AND HISTORICAL DATA

Create a customized dashboard for viewing parameters and graphs of your data, work with the data in a tabular form, or export for use in your favorite data analysis program.