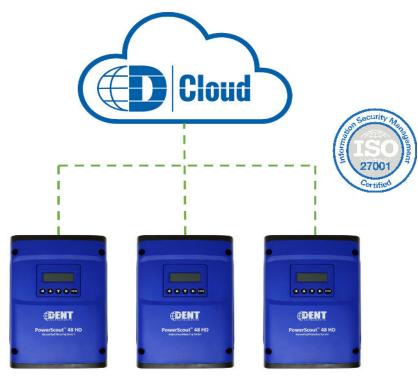

#### **FLEXIBLE AND EASY TO USE**

With complete integration with the DENT PowerScout 48 HD, setting up is as simple as connecting the meter to the internet and then adding the meter to your cloud account. DENTCloud allows direct data visualization through customizable widgets and dashboards. Real-time views of data points, graphs, and trends can be easily created to give you the insights that are important to you.

#### **FEATURES**

- Cloud Security is ISO 27001 certified with HIPAA, PCI DSS, FedRAMP, FISMA, and GDPR compliance
- Dynamic and scalable database
- Perpetual and limitless historical data storage
- Real-time access to voltage, current, power, energy, and many other electrical parameters
- Revenue grade (ANSI C12.20-2019 Class 0.5) energy data for subtenant billing applications
- Customizable data visualization
- No downloads Accessible from any web browser
- Manage multiple meters in a single account
- Share meter data between multiple accounts
- Replaces the need for a on-premise building management system to poll the meter