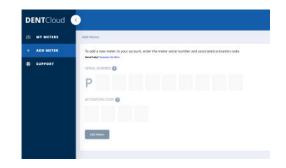

### **EASY SETUP FOR QUICK DATA ACCESS**

CREATE YOUR CLOUD ACCOUNT
Go to https://dentcloud.io and create an account with just an email address and password.

ADD A METER TO YOUR ACCOUNT
Use the serial number and unique activation code from the meter, to "adopt" the meter into your account.