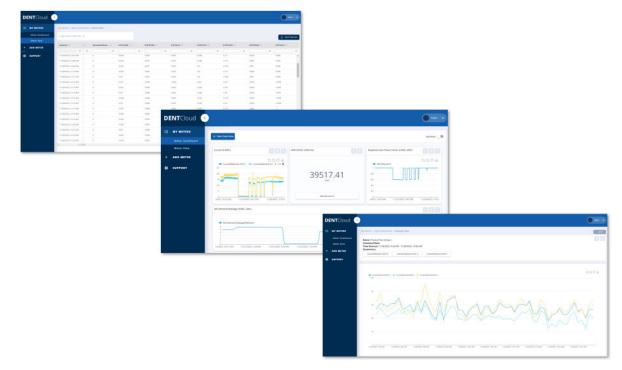

ACCESS YOUR METER'S LIVE AND HISTORICAL DATA

Create a customized dashboard for viewing parameters and graphs of your data, work with the data in a tabular form, or export for use in your favorite data analysis program.