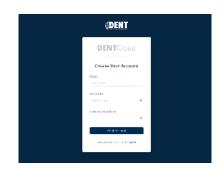

## **EASY SETUP FOR QUICK DATA ACCESS**

CREATE YOUR CLOUD ACCOUNT
Go to https://dentcloud.io and create an account with just an email address and password.

ADD A METER TO YOUR ACCOUNT
Use the serial number and unique activation code from the meter, to "adopt" the meter into your account.