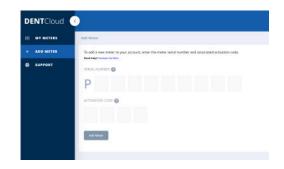

## **EASY SETUP FOR QUICK DATA ACCESS**

CREATE YOUR CLOUD ACCOUNT
Go to https://dentcloud.io and create an account with just an email address and password.

ADD A METER TO YOUR ACCOUNT
Use the serial number and unique activation code from the meter, to "adopt" the meter into your account.