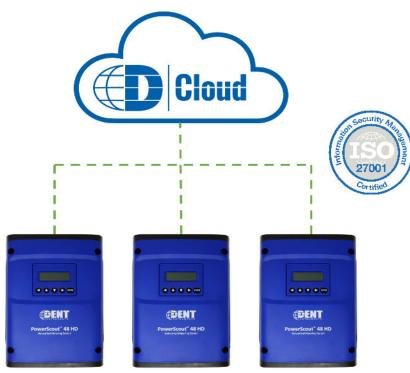

#### FLEXIBLE AND EASY TO USE

With complete integration with the DENT PowerScout 48 HD, setting up is as simple as connecting the meter to the internet and then adding the meter to your cloud account. DENTCloud allows direct data visualization through customizable widgets and dashboards. Real-time views of data points, graphs, and trends can be easily created to give you the insights that are important to you.

### **FEATURES**

- Cloud Security is ISO 27001 certified with HIPAA, PCI DSS, FedRAMP, FISMA, and GDPR compliance
- Dynamic and scalable database
- Perpetual and limitless historical data storage
- Real-time access to voltage, current, power, energy, and many other electrical parameters
- Revenue grade (ANSI C12.20-2019 Class 0.5) energy data for subtenant billing applications
- Customizable data visualization
- No downloads -Accessible from any web browser
- Manage multiple meters in a single account
- Share meter data between multiple accounts
- Replaces the need for a on-premise building management system to poll the meter