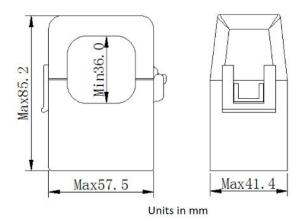

| KEY SPECIFICATIONS |                                  |  |
|--------------------|----------------------------------|--|
| Window Size        | 1.4" (36mm)                      |  |
| Current Range      | 400A: <b>4 - 400A AC</b>         |  |
| Output             | 333.3 mV at rated current        |  |
| Ratio Error*       | <0.5% at rated current (typical) |  |
| Phase Error*       | <0.5° at rated current (typical) |  |