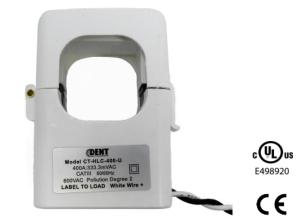

# 400A HINGED LARGE SPLIT CORE CURRENT TRANSFORMERS

Split-core current transformers provide linear output voltage that is directly proportional to the input current. These transformers are safely and easily installed over existing electrical power lines without disconnecting the lines or interrupting service.

# PART NUMBER

CT-HLC-400-U

#### 400A Large Hinged Split Core

All specifications contained in this document are subject to change without notice. © DENT INSTRUMENTS, INC. rev062023