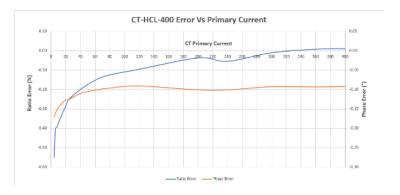

| KEY SPECIFICATIONS |                                  |  |
|--------------------|----------------------------------|--|
| Window Size        | 1.4" (36mm)                      |  |
| Current Range      | 400A: <b>4 - 400A AC</b>         |  |
| Output             | 333.3 mV at rated current        |  |
| Ratio Error*       | <0.5% at rated current (typical) |  |
| Phase Error*       | <0.5° at rated current (typical) |  |