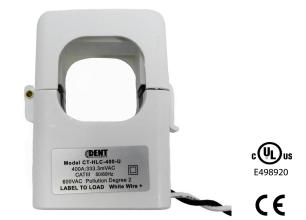

# 400A HINGED LARGE SPLIT CORE CURRENT TRANSFORMERS

Split-core current transformers provide linear output voltage that is directly proportional to the input current. These transformers are safely and easily installed over existing electrical power lines without disconnecting the lines or interrupting service.

## PART NUMBER

CT-HLC-400-U

#### 400A Large Hinged Split Core

All specifications contained in this document are subject to change without notice. © DENT INSTRUMENTS, INC. rev062023