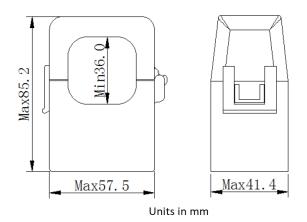

| KEY SPECIFICATIONS |                                  |  |
|--------------------|----------------------------------|--|
| Window Size        | 1.4" (36mm)                      |  |
| Current Range      | 400A: <b>4 - 400A AC</b>         |  |
| Output             | 333.3 mV at rated current        |  |
| Ratio Error*       | <0.5% at rated current (typical) |  |
| Phase Error*       | <0.5° at rated current (typical) |  |