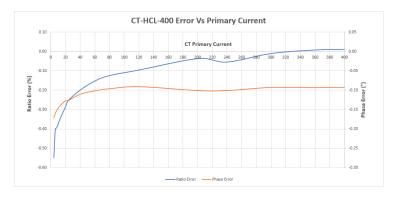

| KEY SPECIFICATIONS |                                  |  |
|--------------------|----------------------------------|--|
| Window Size        | 1.4" (36mm)                      |  |
| Current Range      | 400A: <b>4 - 400A AC</b>         |  |
| Output             | 333.3 mV at rated current        |  |
| Ratio Error*       | <0.5% at rated current (typical) |  |
| Phase Error*       | <0.5° at rated current (typical) |  |