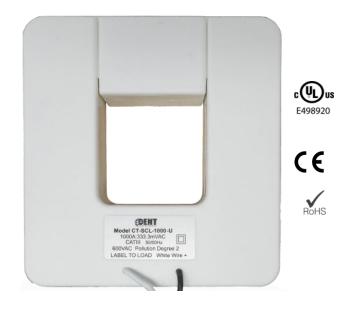

## 1000A SPLIT CORE RECTANGULAR SLIDE-OUT CURRENT TRANSFORMER

DENT's Split Core Rectangular Slide-Out Current Transformers are designed for easy installation over existing high-current loads without requiring a line or load disconnect. These CTs are ideal for a variety of applications including building automation, tenant submetering, performance verification, energy management, and new technology assessment.

| ELECTRICAL      |                                                    |
|-----------------|----------------------------------------------------|
| Wire Polarity   | White = Hi, positive (+) Black = Low, negative (-) |
| Frequency Range | 50/60 Hz                                           |

| MECHANICAL            |                              |
|-----------------------|------------------------------|
| Case Material         | White Nylon, UL94 V-0        |
| Leads                 | 3 M (9.8'), twisted pair, 22 |
|                       | AWG                          |
| Operating Temperature | -40° to 55°C (-40° to 131°F) |

| SAFETY              |                       |
|---------------------|-----------------------|
| Working Voltage     | 600 VAC, Category III |
|                     | 250 VAC, Category IV  |
| Dielectric Strength | 5400 VAC around case  |
|                     | 600V rated leads      |
| Certification /     | UL 2808               |
| ROHS ( E CYL)US     | CAN/UL 2808           |
| E498920             | CAN/CSA STD C22.2     |
|                     | No. 61010-1-12        |

## **PART NUMBERS**

1000A Split Core Rectangular Slide-Out CT CT-

CT-SCL-1000-U