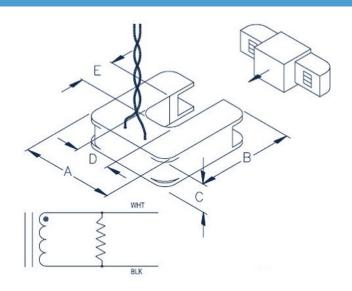

## **OUTLINE DRAWING**

| DENT        | DIMENSIONS     |                |                |               |               |
|-------------|----------------|----------------|----------------|---------------|---------------|
| P/N         | А              | В              | С              | D             | E             |
| CT-SCL-1000 | 12.1 cm (4.8") | 12.7 cm (5.0") | 3.05 cm (1.2") | 5.1 cm (2.0") | 5.1 cm (2.0") |