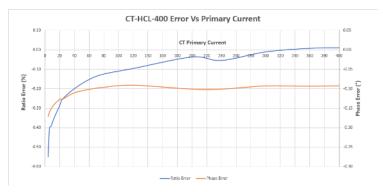

| KEY SPECIFICATIONS |                                  |  |  |
|--------------------|----------------------------------|--|--|
| Current Rating     | 400A                             |  |  |
| Current Range      | 4-400A                           |  |  |
| Window Size        | 1.4" (36mm)                      |  |  |
| Output             | 333.3 mV at rated current        |  |  |
| Ratio Error*       | <0.5% at rated current (typical) |  |  |
| Phase Error*       | <0.5° at rated current (typical) |  |  |