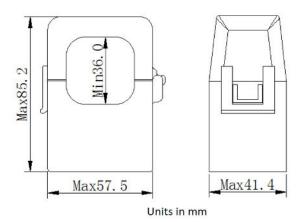

| KEY SPECIFICATIONS |                                  |  |  |
|--------------------|----------------------------------|--|--|
| Current Rating     | 400A                             |  |  |
| Current Range      | 4-400A                           |  |  |
| Window Size        | 1.4" (36mm)                      |  |  |
| Output             | 333.3 mV at rated current        |  |  |
| Ratio Error*       | <0.5% at rated current (typical) |  |  |
| Phase Error*       | <0.5° at rated current (typical) |  |  |

| MECHANICAL            |                                     |
|-----------------------|-------------------------------------|
| Case Material         | White Nylon, UL 94v0                |
| Leads                 | 3 M (9.8'), twisted pair, 22<br>AWG |
| Operating Temperature | –40° to 55°C (-40° to 131°F)        |