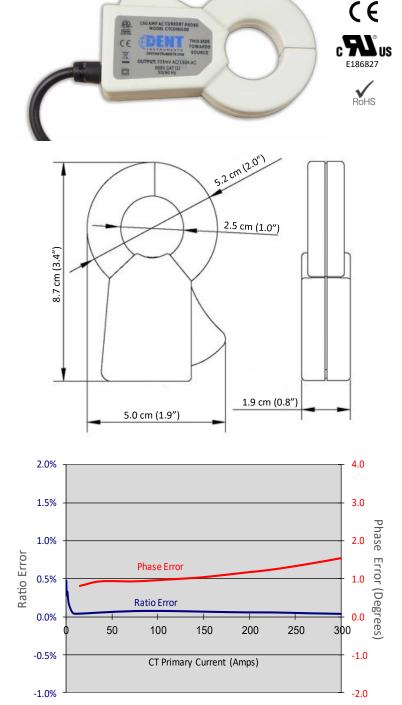

| <b>KEY SPECIFICATIONS</b> |                                                                      |
|---------------------------|----------------------------------------------------------------------|
| Current Rating            | 150A                                                                 |
| Current Range             | 0.5-300A                                                             |
| Window Size               | 1.0" (25mm)                                                          |
| Output                    | 333.3 mV at rated current                                            |
| Ratio Error               | <1% From .5– 300 A AC                                                |
| Phase Error               | <1° From 5-25 A AC<br>1° From 25-150 A AC<br><1.5° from 150-300 A AC |