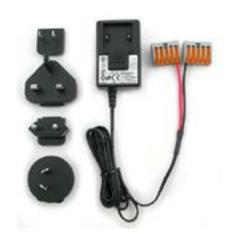

## **PX-XFMR**

The **PX-XFMR** is a wall transformers plus power cable capable of powering up to 4 RoCoil mV CTs. It comes standard with plug inserts which allow it to be used in the United States and worldwide.