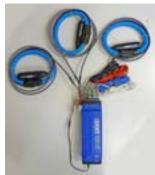

## **PX-ADPT-EXC**

The **PX-ADPT-EXC** is a power cable from ELITEpro XC or ELITEpro SP for powering up to 4 RoCoil mV CTs. Note that the ELITEpro XC and SP instruments are also compatible with "bare" RoCoils which do not require external power.