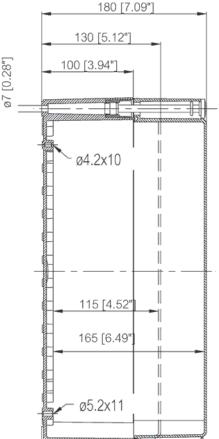

## Enclosure dimensions:

7.4" (188mm) x 14.88" (378 mm) x 7.09" (180 mm)

DENT Instruments, Inc. | 925 SW Emkay Drive | Bend, Oregon 97702 Phone 541.388.4774 | fax 541.385.9333 | www.DENTinstruments.com