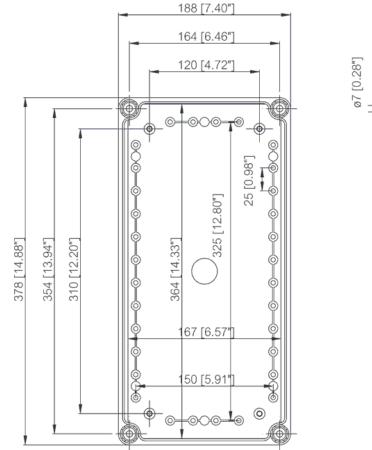

## Enclosure dimensions:

7.4" (188mm) x 14.88" (378 mm) x 7.09" (180 mm)

DENT Instruments, Inc. | 925 SW Emkay Drive | Bend, Oregon 97702 Phone 541.388.4774 | fax 541.385.9333 | www.DENTinstruments.com