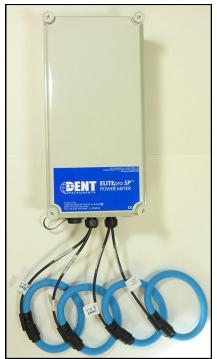

## ELITEpro XC/SP Weathertight Enclosure DIMENSIONS

The ELITEpro XC/SP weathertight enclosure is designed so that a standard ELITEpro XC or SP instrument can be retro-fitted into a weathertight enclosure and can utilize DENT's range of unterminated current transformers.

The enclosure is listed to UL 50 and UL 508 and achieved ingress ratings of IP 67 and NEMA 4X, 6 and 6P. The strain relief and panel mount connectors are IP68 rated and the banana jacks are IEC 61010-031 1KV CAT III rated.